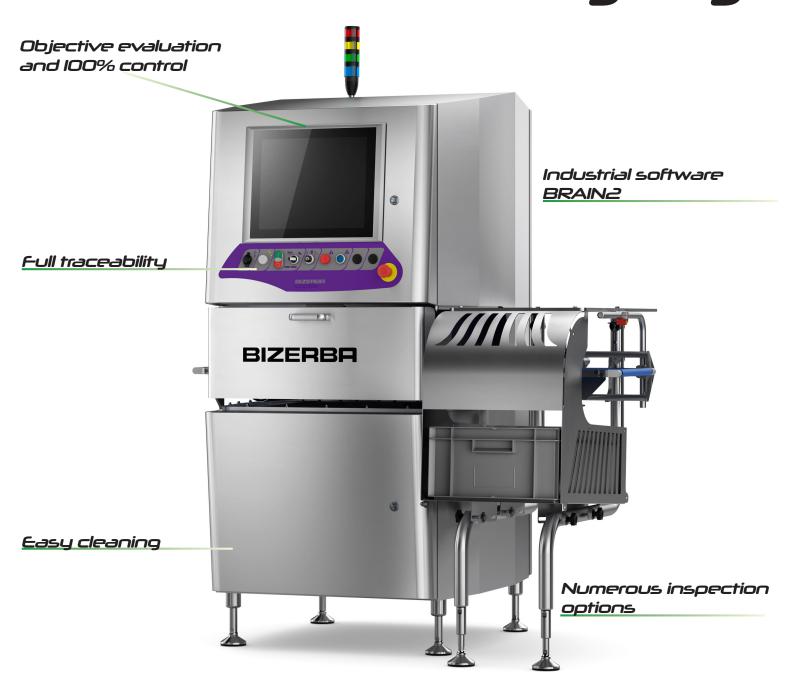

### MEET TWO KEY CRITERIAS WITH JUST ONE VISION INSPECTION SYSTEM FOR AN OPTIMAL PRODUCT QUALITY

Meet two key criteria with just one vision inspection system for an optimal product quality:an undamaged seal and correct labeling. PackSecure fulfills both functions. Simultaneously, efficiently and reliably. It completely checks each product side for any damaged seals, incorrect labels or information. Packages which do not meet the defined criteria are automatically rejected. This 100% inspection supports, among other things, manufacturers of sterilized products. The constant inspection with PackSecure fulfills the Critical Control Points (CCP). Packages with leaking or soiled seals are immediately detected and rejected. A follow-up inspection of the entire batch is not necessary and the rejection volume is reduced. Ideal for a positive return. Your benefits with regard to the consumer: only products in best possible quality reach the mar ket. Foodgrade and with the correct product information on the label. This is possible by means of integrated cameras and sensors which work more reliably than the human eye: they check the markings on the label (printed characters, shelf life, stickers, barcodes etc.) and whether the seal of variable packages is intact. For complete tracking, these images will be archived together with production data via software.

#### **Numerous inspection options**

- Touchless, visual inspection of the seal for contaminations: material and foreign body inclusions as well as air pockets
- Ensures optimal, CCP-conform product seals
- Ensures compliance with shelf life
- Avoids missing, wrong, incorrectly positioned or incorrect
- Optical character recognition (OCR): reads and recognizes texts, codes etc.
- <sup>a</sup> Checks whether all information meets the requirements.

With our intelligent industrial software BRAIN2 you gain maximum transparency and complete traceability along your supply chain. Matching your needs the software modules can be easily integrated in your company processes via interfaces. They record production data in real time, manage and analyze data efficiently or safely control production processes. Automatically create reports and statistics. Save pictures including date and time for the duration of a product's shelf life. This is one of many options in order to document your production

## HICHLICHTS of the PackSecure

- Complete optical check of packages: simultaneous checking of seal and labeling
- Prevents incorrectly labeled and leaking packages in retail
- Automatic rejection of packages not conforming with reference criteria
- Modular design to allow integration of a broad spectrum of sensors that match inspection requirements
- Suitable for packaging lines with automatic product
- Suitable for many packaging types: thermo-formed or top sealed trays and flow packs with transparent, partly colored or printed seal
- Upgradeable for future requirements
- Hygienic design and time-saving cleaning
- Software for complete tracking of all products: saving of images incl. date and time, counter, production and machine logbook
- Safe and easy operation: intuitive user interface with color touch screen
- Can be easily integrated in existing production lines