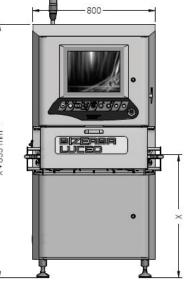

### Dimensional Drawings

From 785 to 885 mm ( STANDARD )

NSAI Authorised Verifiers

Directive 2014/31/32

ISO 9001:2015

ISO 45001:2018 Health & Safety

ISO 14001:2015 Environmental

**ARMAGH OFFICE:** 118 Portadown Road, Mullavilly, Co. Armagh BT62 2JX **CALL:** 028 38840714