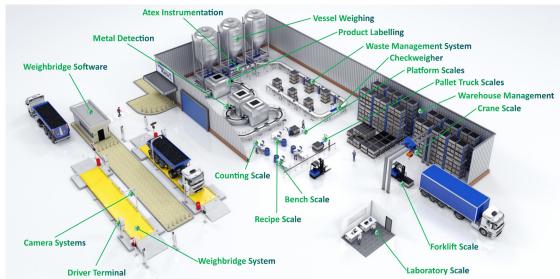

## GlobeWeigh providing TOTAL SOLUTIONS

FROM WEIGH PRICE LABELLERS TO WEIGHBRIDGES TO BENCH SCALES

Globeweigh's skilled engineers are trained to support a diverse range of weighing equipment from laboratory balances through to weighbridges. Our core philosophy is based on identifying and remedying any potential problems ahead of time, thereby optimising your equipment 'uptime'. Contact us to find out more about service and support programs for automatic and

non-automatic weighing equipment and instrumentation including:

Weighbridges, Bench scales, Floor scales, Counting scales, Weigh price labellers, Pallet truck scales, Forklift truck scales, Crane scales, Laboratory scales, Hopper scales, Tank & silo weighing systems, Mechanical scales, Axle weighers and Check weighers.