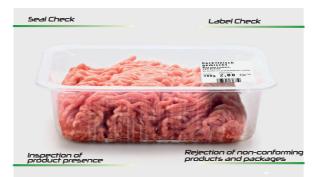

### MEET TWO KEY CRITERIAS WITH JUST ONE VISION INSPECTION SYSTEM FOR AN OPTIMAL PRODUCT QUALITY

Meet two key criteria with just one vision inspection system for an optimal product quality:an undamaged seal and correct labeling. PackSecure fulfills both functions. Simultaneously, efficiently and reliably. It completely checks each product side for any damaged seals, incorrect labels or information. Packages which do not meet the defined criteria are automatically rejected. This 100% inspection supports, among other things, manufacturers of sterilized products. The constant inspection with PackSecure fulfills the Critical Control Points (CCP). Packages with leaking or soiled seals are immediately detected and rejected. A follow-up inspection of the entire batch is not necessary and the rejection volume is reduced. Ideal for a positive return. Your benefits with regard to the consumer: only products in best possible quality reach the mar ket. Foodgrade and with the correct product information on the label. This is possible by means of integrated cameras and sensors which work more reliably than the human eye: they check the markings on the label (printed characters, shelf life, stickers, barcodes etc.) and whether the seal of variable packages is intact. For complete tracking, these images will be archived together with production data via software.

#### **Numerous inspection options**

- Touchless, visual inspection of the seal for contaminations: material and foreign body inclusions as well as air pockets
- Ensures optimal, CCP-conform product seals
- Ensures compliance with shelf life
- Avoids missing, wrong, incorrectly positioned or incorrect
- Optical character recognition (OCR): reads and recognizes texts, codes etc.
- <sup>a</sup> Checks whether all information meets the requirements.

## HICHLICHTS of the PackSecure

- Complete optical check of packages: simultaneous checking of seal and labeling
- Prevents incorrectly labeled and leaking packages in retail
- Automatic rejection of packages not conforming with reference criteria
- Modular design to allow integration of a broad spectrum of sensors that match inspection requirements
- Suitable for packaging lines with automatic product
- Suitable for many packaging types: thermo-formed or top sealed trays and flow packs with transparent, partly colored or printed seal
- Upgradeable for future requirements
- Hygienic design and time-saving cleaning
- Software for complete tracking of all products: saving of images incl. date and time, counter, production and machine logbook
- Safe and easy operation: intuitive user interface with color touch screen
- Can be easily integrated in existing production lines