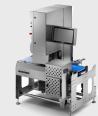

# Vision inspection system PackSecure

### MEET TWO KEY CRITERIAS WITH JUST ONE VISION INSPECTION SYSTEM FOR AN OPTIMAL PRODUCT QUALITY

Meet two key criteria with just one vision inspection system for an optimal product quality:an undamaged seal and correct labeling. PackSecure fulfills both functions. Simultaneously, efficiently and reliably. It completely checks each product side for any damaged seals, incorrect labels or information. Packages which do not meet the defined criteria are automatically rejected. This 100% inspection supports, among other things, manufacturers of sterilized products. The constant inspection with PackSecure fulfills the Critical Control Points (CCP). Packages with leaking or soiled seals are immediately detected and rejected. A follow-up inspection of the entire batch is not necessary and the rejection volume is reduced. Ideal for a positive return. Your benefits with regard to the consumer: only products in best possible quality reach the mar ket. Foodgrade and with the correct product information on the label. This is possible by means of integrated cameras and sensors which work more reliably than the human eye: they check the markings on the label (printed characters, shelf life, stickers, barcodes etc.) and whether the seal of variable packages is intact. For complete tracking, these images will be archived together with production data via software.