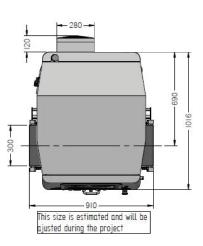

### Dimensional Drawings

From 785 to 885 mm ( STANDARD )

NSAI Authorised Verifiers

Directive 2014/31/32

ISO 9001:2015

ISO 45001:2018 Health & Safety

ISO 14001:2015 Environmental

**ARMAGH OFFICE:** 118 Portadown Road, Mullavilly, Co. Armagh BT62 2JX **CALL:** 028 38840714