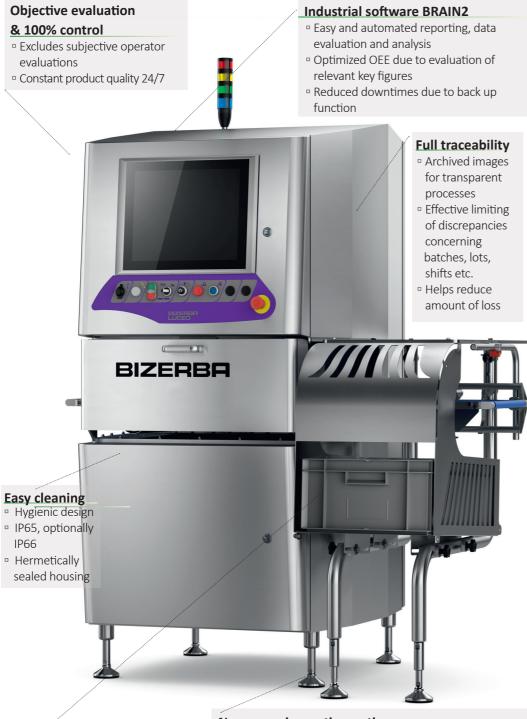

### MEET TWO KEY CRITERIAS WITH JUST ONE VISION INSPECTION SYSTEM FOR AN OPTIMAL PRODUCT QUALITY

Meet two key criteria with just one vision inspection system for an optimal product quality:an undamaged seal and correct labeling. PackSecure fulfills both functions. Simultaneously, efficiently and reliably. It completely checks each product side for any damaged seals, incorrect labels or information. Packages which do not meet the defined criteria are automatically rejected. This 100% inspection supports, among other things, manufacturers of sterilized products. The constant inspection with PackSecure fulfills the Critical Control Points (CCP). Packages with leaking or soiled seals are immediately detected and rejected. A follow-up inspection of the entire batch is not necessary and the rejection volume is reduced. Ideal for a positive return. Your benefits with regard to the consumer: only products in best possible quality reach the mar ket. Foodgrade and with the correct product information on the label. This is possible by means of integrated cameras and sensors which work more reliably than the human eye: they check the markings on the label (printed characters, shelf life, stickers, barcodes etc.) and whether the seal of variable packages is intact. For complete tracking, these images will be archived together with production data via software.

#### **Numerous inspection options**

- Touchless, visual inspection of the seal for contaminations: material and foreign body inclusions as well as air pockets
- Ensures optimal, CCP-conform product seals
- Ensures compliance with shelf life
- Avoids missing, wrong, incorrectly positioned or incorrect
- Optical character recognition (OCR): reads and recognizes texts, codes etc.
- <sup>a</sup> Checks whether all information meets the requirements.

With our intelligent industrial software BRAIN2 you gain maximum transparency and complete traceability along your supply chain. Matching your needs the software modules can be easily integrated in your company processes via interfaces. They record production data in real time, manage and analyze data efficiently or safely control production processes. Automatically create reports and statistics. Save pictures including date and time for the duration of a product's shelf life. This is one of many options in order to document your production

## HICHLICHTS of the PackSecure

- Complete optical check of packages: simultaneous checking of seal and labeling
- Prevents incorrectly labeled and leaking packages in retail
- Automatic rejection of packages not conforming with reference criteria
- Modular design to allow integration of a broad spectrum of sensors that match inspection requirements
- Suitable for packaging lines with automatic product
- Suitable for many packaging types: thermo-formed or top sealed trays and flow packs with transparent, partly colored or printed seal
- Upgradeable for future requirements
- Hygienic design and time-saving cleaning
- Software for complete tracking of all products: saving of images incl. date and time, counter, production and machine logbook
- Safe and easy operation: intuitive user interface with color touch screen
- Can be easily integrated in existing production lines