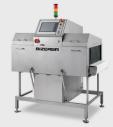

# LABELSECURE IS COMPATIBLE WITH NUMEROUS PACKAGING TYPES AND CAN BE USED FOR A GREAT NUMBER OF TASKS.

The Bizerba LabelSecure vision inspection system automatically checks label position and texts. Bizerba LabelSecure can be integrated in conveyor lines with dynamic checkweighers. Thereby offering a high level of flexibility and adaptability to existing systems.

Used with an inline dynamic

checkweigher the system will add another level of protection on your production line. Consider the Dynamic checkweigher CWEmaxx. The system will checkweigh and reject any over filled and under filled packages. In addition, the vision inspection system performance is impressive, automatic control of label position, texts and film colour. Any packages that do not conform to the programmed or set criteria will be rejected. Also, package sizes and bar codes are verifiable. All packages that fall outside of the date range set up in the Vision Inspection System will be rejected, Ensuring out of date or short sell by dated products do not reach your customers. Furthermore, complete process control and complete transparency ensured by statistical reporting. No more incorrect packages at the end of the production ramp. In terms of compliance with production requirements, you are protected. For more information on the Bizerba range of products and services contact