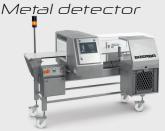

# LABELSECURE IS COMPATIBLE WITH NUMEROUS PACKAGING TYPES AND CAN BE USED FOR A GREAT NUMBER OF TASKS.

The Bizerba LabelSecure vision inspection system automatically checks label position and texts. Bizerba LabelSecure can be integrated in conveyor lines with dynamic checkweighers. Thereby offering a high level of flexibility and adaptability to existing systems.

Used with an inline dynamic

checkweigher the system will add another level of protection on your production line. Consider the Dynamic checkweigher CWEmaxx. The system will checkweigh and reject any over filled and under filled packages. In addition, the vision inspection system performance is impressive, automatic control of label position, texts and film colour. Any packages that do not conform to the programmed or set criteria will be rejected. Also, package sizes and bar codes are verifiable. All packages that fall outside of the date range set up in the Vision Inspection System will be rejected, Ensuring out of date or short sell by dated products do not reach your customers. Furthermore, complete process control and complete transparency ensured by statistical reporting. No more incorrect packages at the end of the production ramp. In terms of compliance with production requirements, you are protected. For more information on the Bizerba range of products and services contact