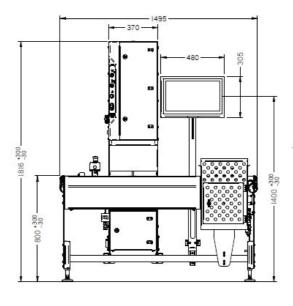

#### **Dimensional drawings**

LabelSecure G2 L 500/500

LabelSecure G2 L 500/700

LabelSecure G2 L 500/900