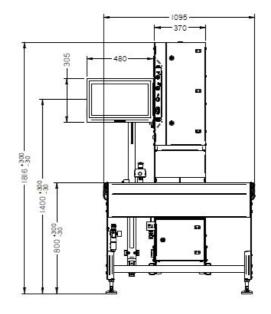

#### **Dimensional drawings**

LabelSecure G2 L 500/500

LabelSecure G2 L 500/700

LabelSecure G2 L 500/900