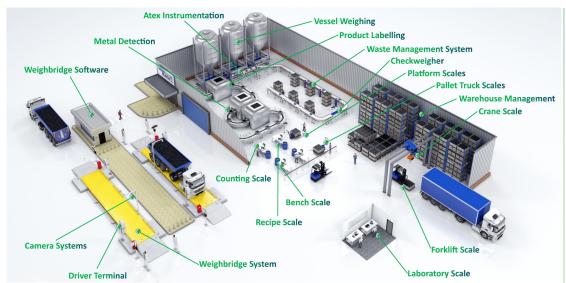

### GlobeWeigh providing TOTAL SOLUTIONS

FROM WEIGH PRICE LABELLERS TO WEIGHBRIDGES TO BENCH SCALES

Globeweigh's skilled engineers are trained to support a diverse range of weighing equipment from laboratory balances through to weighbridges. Our core philosophy is based on identifying and remedying any potential problems ahead of time, thereby optimising your equipment 'uptime'. Contact us to find out more about service and support programs for automatic and

non-automatic weighing equipment and instrumentation including:

Weighbridges, Bench scales, Floor scales, Counting scales, Weigh price labellers, Pallet truck scales, Forklift truck scales, Crane scales, Laboratory scales, Hopper scales, Tank & silo weighing systems, Mechanical scales, Axle weighers and Check weighers.