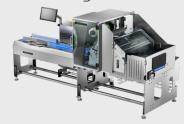

# LABELSECURE IS COMPATIBLE WITH NUMEROUS PACKAGING TYPES AND CAN BE USED FOR A GREAT NUMBER OF TASKS.

The Bizerba LabelSecure vision inspection system automatically checks label position and texts. Bizerba LabelSecure can be integrated in conveyor lines with dynamic checkweighers. Thereby offering a high level of flexibility and adaptability to existing systems.

Used with an inline dynamic

checkweigher the system will add another level of protection on your production line. Consider the Dynamic checkweigher CWEmaxx. The system will checkweigh and reject any over filled and under filled packages. In addition, the vision inspection system performance is impressive, automatic control of label position, texts and film colour. Any packages that do not conform to the programmed or set criteria will be rejected. Also, package sizes and bar codes are verifiable. All packages that fall outside of the date range set up in the Vision Inspection System will be rejected, Ensuring out of date or short sell by dated products do not reach your customers. Furthermore, complete process control and complete transparency ensured by statistical reporting. No more incorrect packages at the end of the production ramp. In terms of compliance with production requirements, you are protected. For more information on the Bizerba range of products and services contact

#### **Dimensional drawings**

LabelSecure G2 L 500/500

LabelSecure G2 L 500/700

LabelSecure G2 L 500/900