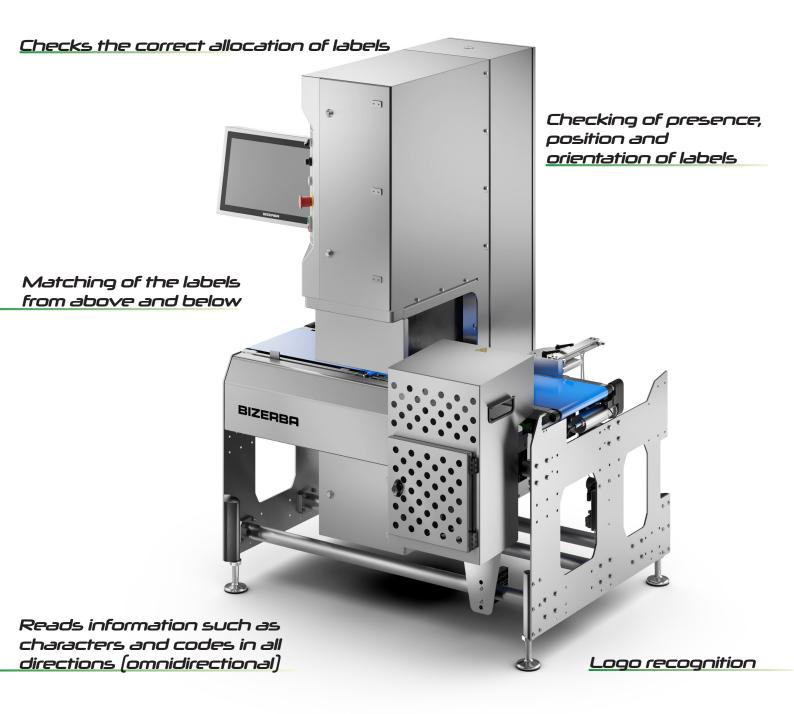

# LABELSECURE IS COMPATIBLE WITH NUMEROUS PACKAGING TYPES AND CAN BE USED FOR A GREAT NUMBER OF TASKS.

The Bizerba LabelSecure vision inspection system automatically checks label position and texts. Bizerba LabelSecure can be integrated in conveyor lines with dynamic checkweighers. Thereby offering a high level of flexibility and adaptability to existing systems.

Used with an inline dynamic

checkweigher the system will add another level of protection on your production line. Consider the Dynamic checkweigher CWEmaxx. The system will checkweigh and reject any over filled and under filled packages. In addition, the vision inspection system performance is impressive, automatic control of label position, texts and film colour. Any packages that do not conform to the programmed or set criteria will be rejected. Also, package sizes and bar codes are verifiable. All packages that fall outside of the date range set up in the Vision Inspection System will be rejected, Ensuring out of date or short sell by dated products do not reach your customers. Furthermore, complete process control and complete transparency ensured by statistical reporting. No more incorrect packages at the end of the production ramp. In terms of compliance with production requirements, you are protected. For more information on the Bizerba range of products and services contact

#### HICHLICHTS of the LabelSecure

- Software for complete tracking of all products: Saving of images incl.
   date and time, counter, production and machine logbook
- Prevents incorrectly labeled packages in retail
- Suitable for many packaging types

#### inline versions

- Touchless and non-destructive quality control of labels
- Safe and easy operation:
- Intuitive user interface
- Setting and adjusting parameters via remote control
- Automatic product changes