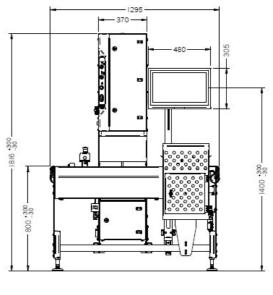

#### **Dimensional drawings**

LabelSecure G2 L 500/500

LabelSecure G2 L 500/700

LabelSecure G2 L 500/900