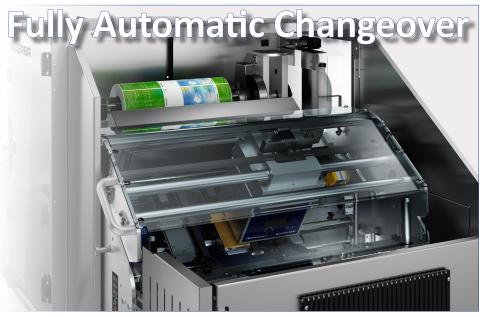

### It's A Comprehensive Solution Designed To Improve The Efficiency Of Linerless Labelling

Experience our fully automatic linerless labeler PAS-I- a stand-alone solution designed for precise printing and applying of various label formats including C-Wrap and Full-Wrap labelling. Speed up and improve reliability of your labelling process with a fully automatic changeover of label and packaging formats. You want to process different product sizes or label types- no problem with our PAS-I which guarantees precise and reliable labelling at all times.

### PAS-I CleanCut Highlights

ND SAFE HA Minimal setup times for an article change: Automatic setting to package size, label position and print area

Weighing and labelling technology + CleanCut Linerless labels+software+ global service +financing from a single source