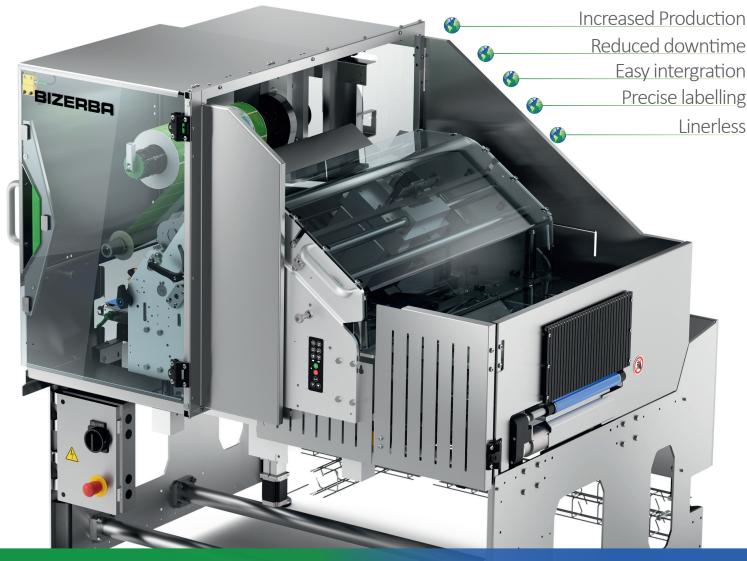

### It's A Comprehensive Solution Designed To Improve The Efficiency Of Linerless Labelling

Experience our fully automatic linerless labeler PAS-I- a stand-alone solution designed for precise printing and applying of various label formats including C-Wrap and Full-Wrap labelling. Speed up and improve reliability of your labelling process with a fully automatic changeover of label and packaging formats. You want to process different product sizes or label types- no problem with our PAS-I which guarantees precise and reliable labelling at all times.

The PAS-I CleanCut is more than just an industrial labelling system; it's a comprehensive solution designed to improve the efficiency of linerless labelling. By automating the labelling process, it not only ensures that your products carry the necessary information, but it also enhances their presentation, making them more appealing to consumers. With the PAS-I, your labelling process becomes faster, more efficient, and more reliable. Whether you need to process different product sizes or label types, the PAS-I guarantees precise and consistent labelling every time, ensuring that your production runs smoothly and efficiently.

#### ADVANTAGES of PAS-I CleanCut include: