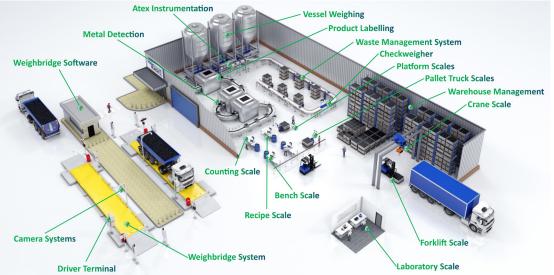

#### GlobeWeigh providing TOTAL SOLUTIONS FROM WEIGH PRICE LABELLERS TO WEIGHBRIDGES TO BENCH SCALES

Globeweigh's skilled engineers are trained to support a diverse range of weighing equipment from laboratory balances through to weighbridges. Our core philosophy is based on identifying and remedying any potential problems ahead of time, thereby optimising your equipment 'uptime'. Contact us to find out more about service and support programs for automatic and

non-automatic weighing equipment and instrumentation including: Weighbridges, Bench scales, Floor scales, Counting scales, Weigh price labellers, Pallet truck scales, Forklift truck scales, Crane scales, Laboratory scales, Hopper scales, Tank & silo weighing systems, Mechanical scales, Axle weighers and Check weighers.