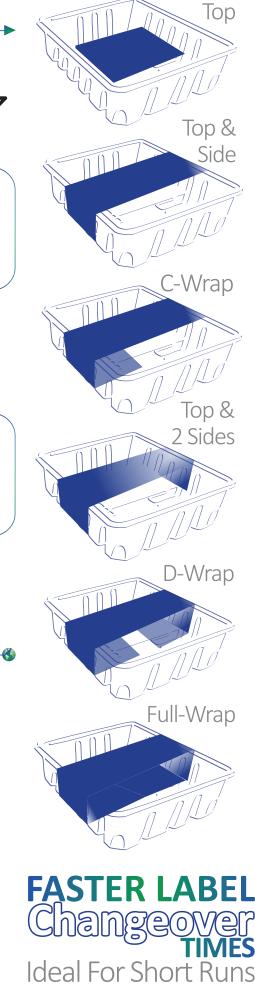

### It's A Comprehensive Solution Designed To Improve The Efficiency Of Linerless Labelling

Experience our fully automatic linerless labeler PAS-I- a stand-alone solution designed for precise printing and applying of various label formats including C-Wrap and Full-Wrap labelling. Speed up and improve reliability of your labelling process with a fully automatic changeover of label and packaging formats. You want to process different product sizes or label types- no problem with our PAS-I which guarantees precise and reliable labelling at all times.

#### VERSATILITY

One for all- a single applicator for all your requirements whether top, C-wrap, full-wrap or overlap label application. PAS-I CleanCut is easy integrate in your production line or can be used as a stand-alone device for manual product feed.