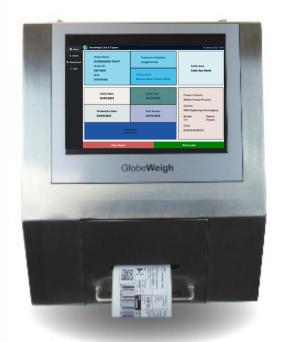

- CRAFT variable weight labelling software encased in a robust 316-grade stainless steel enclosure for variable weight labelling in the hold.
- CRAFT fixed weight boxes where the system can be located in the wheelhouse.