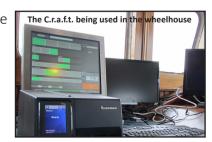

- CRAFT variable weight labelling software encased in a robust 316-grade stainless steel enclosure for variable weight labelling in the hold.
- CRAFT fixed weight boxes where the system can be located in the wheelhouse.