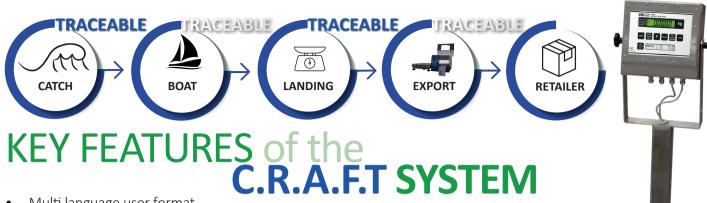

Catch. Report. Fish. Traceability.system

Our expertise covers a catches journey from sea, to shore, to the supermarket.
Onboard weighing, using a range of specialist marine scales, allows products to be weighed and labelled accurately in even the roughest of seas.

This uniquely addresses the requirements of the frozen at sea prawn industry, as well as the white fish industry, providing complete traceability and compliance with regulations.

- Multi language user format.
- Multi language label printing (up to 3 languages per label).
- Inner & outer case labelling in multiple formats.
- Advance shipping notice (ASN) for file transfer to landing.
- Pallet labelling to simplify catch landing and factory intake.
- Can be linked to scale for catch weight for white fish.
- Quality control batch monitoring.
- Option to scan barcodes for transfer to factory.
- End of day and end of catch reporting.