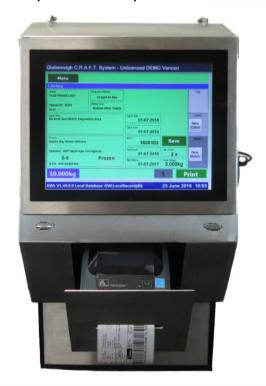

- CRAFT variable weight labelling software encased in a robust 316-grade stainless steel enclosure for variable weight labelling in the hold.
- CRAFT fixed weight boxes where the system can be located in the wheelhouse.