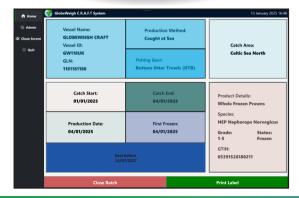

This uniquely addresses the requirements of the frozen at sea prawn industry, as well as the white fish industry, providing complete traceability and compliance with regulations.

- Multi language user format.
- Multi language label printing (up to 3 languages per label).
- Inner & outer case labelling in multiple formats.
- Advance shipping notice (ASN) for file transfer to landing.
- Pallet labelling to simplify catch landing and factory intake.
- Can be linked to scale for catch weight for white fish.
- Quality control batch monitoring.
- Option to scan barcodes for transfer to factory.
- End of day and end of catch reporting.

- CRAFT variable weight labelling software encased in a robust 316-grade stainless steel enclosure for variable weight labelling in the hold.
- CRAFT fixed weight boxes where the system can be located in the wheelhouse.