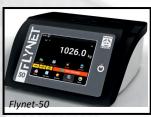

You can upgrade to the *Bilanciai Flynet 50 Indicator* giving ability to use vehicle recognition, have touchscreen operation, LAN connectivity allowing for emailing of dockets and reports with data sharing with a SQL server