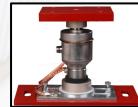

## SUPERIOR LOAD CELL DESIGN AND PERFORMANCE

Our Weighbridges can be supplied with either analogue (CPR) or digital (CPD) stainless steel IP69K canister load cells. (C3, C4 and C5 accuracy). Multi-range versions are also available. Special mounting assemblies ensure optimum load introduction and performance, even under adverse environmental conditions. These mounting assemblies, together with robust end buffers on the weighbridge deck, prevent damage to the load cells, even under harsh braking conditions. Our CPD load cells are also available with ATEX rating.