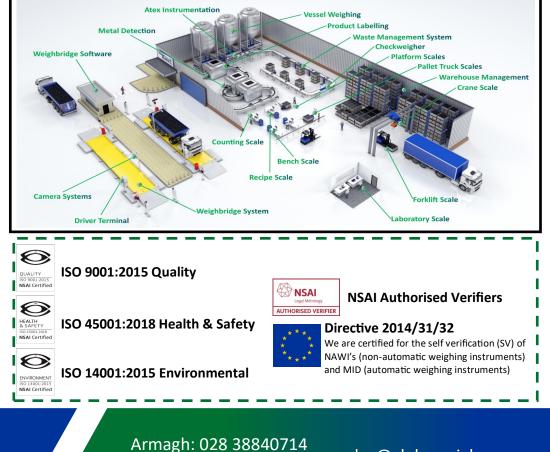

## WEIGHBRIDGE SOFTWARE & AUTOMATION

GlobeWeigh can also provide full weighbridge software solutions with key features:

- Software allows you to control every element of the weighing process and data handling.
- This system enables the user to carry out a variety of industry-specific tasks depending on the modules chosen which can then integrate with ERP and accounts packages.
- Driver operated terminals are available.
- Fully automated system incorporating security barriers, traffic lights, large displays and infra-red controls are also available—please ask for further information.

#### FROM WEIGH PRICE LABELLERS TO WEIGHBRIDGES TO BENCH SCALES

Globeweigh's skilled engineers are trained to support a diverse range of weighing equipment from laboratory balances through to weighbridges. Our core philosophy is based on identifying and remedying any potential problems ahead of time, thereby optimising your equipment 'uptime'. Contact us to find out more about service and support programs for automatic and non-automatic weighing equipment and instrumentation including:

Weighbridges, Bench scales, Floor scales, Counting scales, Weigh price labellers, Pallet truck scales, Forklift truck scales, Crane scales, Laboratory scales, Hopper scales, Tank & silo weighing systems, Mechanical scales, Axle weighers and Check weighers.