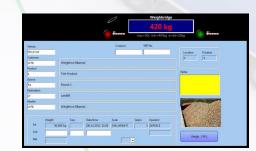

## **INSTRUMENTATION**

Our weighbridges come standard with the *Bilanciai DD700 weighbridge indicator* which can be used for uni and bi-directional traffic flows. The DD700 can be linked with various printers but comes standard with an Epson TMU-295 printer, capable of printing the following – date, time, registration number, product, field/client, weights etc. This system will also store totals against lorry, product and client by weight. The DD700 allows for downloading of this data via a USB pen drive or can be connected to PC based software. The DD700 allows for connection to external displays, has 4-20mA connectivity, can send signals to traffic lights/barriers.

You can upgrade to the *Bilanciai Flynet 50 Indicator* giving ability to use vehicle recognition, have touchscreen operation, LAN connectivity allowing for emailing of dockets and reports with data sharing with a SQL server