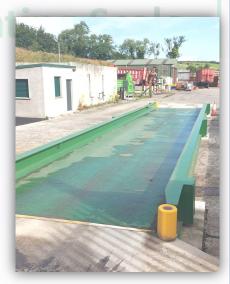

### **SBPMC** - Steel and Concrete

The SBP-MC model is a cost-effective yet reliable, high-performance weighbridge which is available in both Pit and Surface Mounted options.

Key features include:

- Low profile Deck only 400mm high.
- Capacity of 60,000kgs
- Quality build along with structural steel that has CE approval to EN1090 guarantees long term reliability.
- The SBPMC is constructed in house and features a structural design concept well proven for optimum strength while the concrete is poured on site.