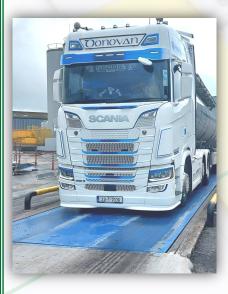

## TITAN – All Steel

The Titan is a high performance weighbridge designed for the most rugged applications. Designed for easy installation as a surface mounted weighbridge.

• Quality build along with structural steel that has CE approval to EN1090 guarantees long term reliability.

• The Titan is constructed in house and features a structural design concept well proven for optimum strength.

• Optimum performance achieved by the Titan is that all critical measuring chain components, including load cells and instrumentation are designed and manufactured by Bilanciai, Europe's leading weighbridge manufacturer.