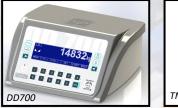

## **INSTRUMENTATION**

Our weighbridges come standard with the *Bilanciai DD700 weighbridge indicator* which can be used for uni and bi-directional traffic flows. The DD700 can be linked with various printers but comes standard with an Epson TMU-295 printer, capable of printing the following – date, time, registration number, product, field/client, weights etc. This system will also store totals against lorry, product and client by weight. The DD700 allows for downloading of this data via a USB pen drive or can be connected to PC based software. The DD700 allows for connection to external displays, has 4-20mA connectivity, can send signals to traffic lights/barriers.