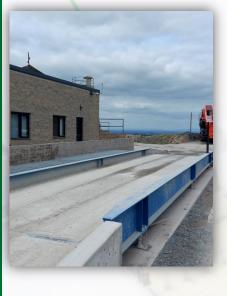

### **CSPM** - Steel and Concrete

GlobeWeigh CSPM is designed for optimum strength and durability in the harshest environments. Available in capacities to 60,000kgs and lengths up to 18 m, the CSPM features include:

- Strength and durability
- Composite concrete-steel platform
- Surface Mounted
- Easy to install and maintain
- Simple, cost effective design
- Self aligning load cell rocker support assembly
- Reduced number of moving parts
- Load cell cables run through weighbridge deck