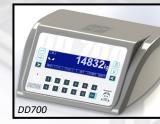

#### **MANNED WEIGHBRIDGE**

Standard weighbridges indicators rely on a weighbridge operator and our standard *Bilanciai DD700 weighbridge indicator* can be used for uni and bi-directional traffic flows. The DD700 can be linked with various printers but comes standard with an Epson TMU-295 printer, capable of printing the following – date, time, registration number, product, field/client, weights etc. This system will also store totals against lorry, product and client by weight. The DD700 allows for downloading of this data via a USB pen drive or can be connected to PC based software. The DD700 allows for connection to external displays, has 4-20mA connectivity, can send signals to traffic lights/barriers.