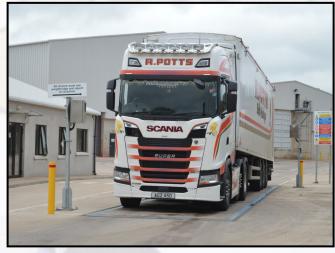

## **ACCURATE, RELIABLE AND VERSATILE VEHICLE**

### EURODECK

The Eurodeck is a cost-effective yet high performance weighbridge. The Eurodeck can be installed on a pit or be surface mounted.

• Manufactured using Fully Welded Steel Decks.

• Quality build along with structural steel that has CE approval to EN1090 guarantees long term reliability.

• The Eurodeck is constructed in house and features a structural design concept well proven for optimum strength.

• Optimum performance achieved by the Eurodeck is that all critical measuring chain components, including load cells, instrumentation and software are designed and