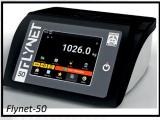

You can upgrade to the *Bilanciai Flynet 50 Indicator* giving ability to use vehicle recognition, have touchscreen operation, LAN connectivity allowing for emailing of dockets and reports with data sharing with a SQL server