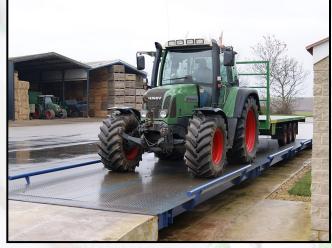

## **ACCURATE, RELIABLE AND VERSATILE VEHICLE**

#### **SBPMC**

The SBP-MC model is a cost-effective yet reliable, high-performance weighbridge which is available in both Pit and Surface Mounted options.

Key features include:

- Low profile Deck only 400mm high.
- Capacity of 60,000kgs
- Quality build along with structural steel that has CE approval to EN1090 guarantees long term reliability.
- The SBPMC is constructed in house and features a structural design concept well proven for optimum strength while the concrete is poured on site.

The standard SBP-MC Steel and Concrete weighbridge consist of:

- 2 no. 7.5m x 3m per bridge Steel per weighbridge:
- 4 no. 305mm x 165mm x 40kg beams
- 8 no. 178mm x 102mm x 19kg beams
- 9.375 sq metres 2mm flooring plate
- Assorted profiles to make up load cell supports, jacking points and fixing points for inspection plates.