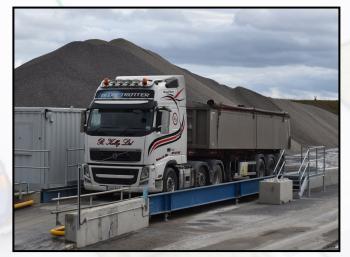

## **ACCURATE, RELIABLE AND VERSATILE VEHICLE**

#### **CSPM**

GlobeWeigh CSPM is designed for optimum strength and durability in the harshest environments. Available in capacities to 60 t and lengths up to 18 m, the CSPM features include:

- Strength and durability
- Composite concrete-steel platform
- Surface Mounted
- Simplified foundations
- Easy to install and maintain
- Simple, cost effective design
- Very low profile
- IP68/69K stainless steel digital or analogue load cells
- Self aligning load cell rocker support assembly
- Reduced number of moving parts
- Load cell cables run through weighbridge deck
- Comprehensive earthing system for maximum load cell protection
- Compatible with wide range of instrumentation and software