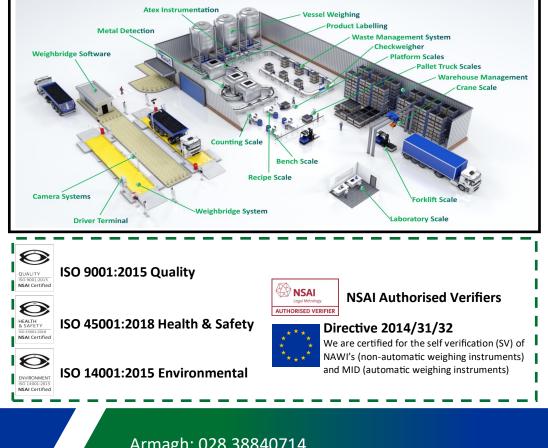

#### **WEIGHBRIDGE SOFTWARE & AUTOMATION**

GlobeWeigh can also provide full weighbridge software solutions with key features:

- Software allows you to control every element of the weighing process and data handling.
- This system enables the user to carry out a variety of industry-specific tasks depending on the modules chosen which can then integrate with ERP and accounts packages.
- Driver operated terminals are available.
- Fully automated system incorporating security barriers, traffic lights, large displays and infra-red controls are also available—please ask for further information.

#### FROM WEIGH PRICE LABELLERS TO WEIGHBRIDGES TO BENCH SCALES

Globeweigh's skilled engineers are trained to support a diverse range of weighing equipment from laboratory balances through to weighbridges. Our core philosophy is based on identifying and remedying any potential problems ahead of time, thereby optimising your equipment 'uptime'. Contact us to find out more about service and support programs for automatic and non-automatic weighing equipment and instrumentation including:

Weighbridges, Bench scales, Floor scales, Counting scales, Weigh price labellers, Pallet truck scales, Forklift truck scales, Crane scales, Laboratory scales, Hopper scales, Tank & silo weighing systems, Mechanical scales, Axle weighers and Check weighers.