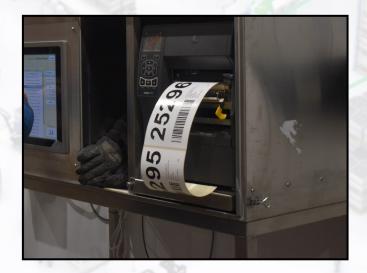

# INTAKE/DISPATCH

On arrival or prior to arrival details of pallets arriving can be entered which will produce a label for each pallet giving information as:

- Unique Pallet Number
- Customer Names
- Customer Pallet Reference
- Product Name
- Number of units on pallet
- Batch Number
- Barcode
- Use by Dates

## **PRODUCTION LABELLING**

All production items can be labelled for pallet identity. This will include dates (use by / production dates) as well as batch number's and product codes. This will be included as components in the barcode for later scanning for identity / data retrieval. There will also be human readable details on the label for the operator to read for identity. When production labelling – each item (box, container, pack) can be labelled individually or just the overall pallet. This allows then for pallets to be split for smaller orders rather than having to dispatch full pallets. All the labelled pallets are automatically added to stock and consumed / reduced when dispatched. This maintains stock levels and traceability.