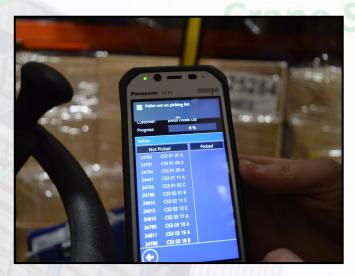

Orders are allocated from the office which is then sent to the hand held device giving picking list and pallet locations for picking.

With the correct module customers can log in and access full stock list including current best before dates.

### **AUTOMATION**

All locations are labelled with unique references as is each pallet. When a pallet is placed into a position the user scans the barcode on the pallet and then the barcode for the location which then links back to the main database allocating it. This can all be done from the safety of the cab.

### **SOFTWARE**

- Pallet Intake
- Order Picking sent straight to PDA's
- Real Time Stock Viewer for customer
- Container Loading
- Mixed Pallet Functionality
- Stock Taking/Reconciliation
- Stock Rotation
- Advanced Shipping Notice
- Monthly Costing Facility
- Quality Control
- Report Module
- Traceability
- Integration into Accounts Packages
- · Ambient Freezer and Chill