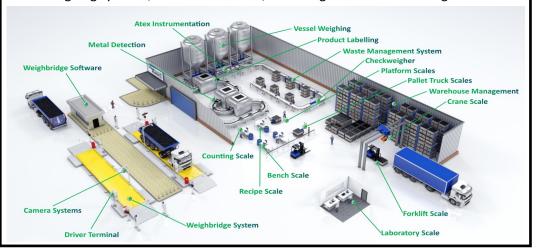

Weighbridges, Bench scales, Floor scales, Counting scales, Weigh price labellers, Pallet truck scales, Forklift truck scales, Crane scales, Laboratory scales, Hopper scales, Tank & silo weighing systems, Mechanical scales, Axle weighers and Check weighers.

#### FROM WEIGH PRICE LABELLERS TO WEIGHBRIDGES TO BENCH SCALES

Globeweigh's skilled engineers are trained to support a diverse range of weighing equipment from laboratory balances through to weighbridges. Our core philosophy is based on identifying and remedying any potential problems ahead of time, thereby optimising your equipment 'uptime'. Contact us to find out more about service and support programs for automatic and non-automatic weighing equipment and instrumentation including: