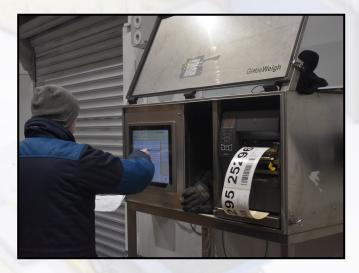

# INTAKE/DISPATCH

On arrival or prior to arrival details of pallets arriving can be entered which will produce a label for each pallet giving information as:

- Unique Pallet Number
- Customer Names
- Customer Pallet Reference
- Product Name
- Number of units on pallet
- Batch Number
- Barcode
- Use by Dates

## **PRODUCTION LABELLING**

All production items can be labelled for pallet identity. This will include dates (use by / production dates) as well as batch number's and product codes. This will be included as components in the barcode for later scanning for identity / data retrieval. There will also be human readable details on the label for the operator to read for identity. When production labelling – each item (box, container, pack) can be labelled individually or just the overall pallet. This allows then for pallets to be split for smaller orders rather than having to dispatch full pallets. All the labelled pallets are automatically added to stock and consumed / reduced when dispatched. This maintains stock levels and traceability.