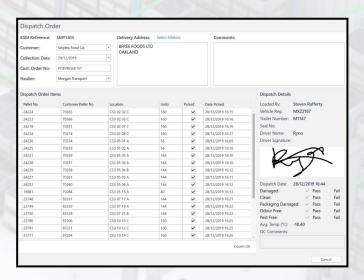

### **REPORTING**

Reporting can be done via an extensive report search or a simple report search giving the following:

- Intake
- Stock Reconciliation
- Locations

Stock Report can be filtered by the following:

- Customer
- Supplier
- Batch Number
- Use Before Date
- Product