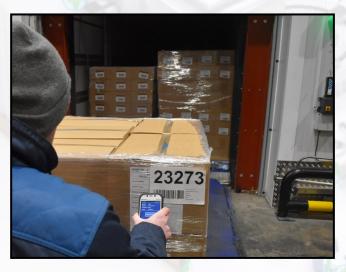

# INTAKE/DISPATCH

On arrival or prior to arrival details of pallets arriving can be entered which will produce a label for each pallet giving information as:

- Unique Pallet Number
- Customer Names
- Customer Pallet Reference
- Product Name
- Number of units on pallet
- Batch Number
- Barcode
- Use by Dates

Customers can send advice notes prior to vehicle arriving to have the information pre loaded onto the software.