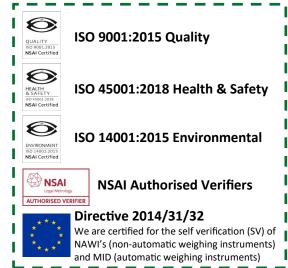

# **ACCREDITATIONS**

GlobeWeigh are NSAI and Weights and Measures approved for both Non automatic and automatic weighing equipment ensuring that all weighing equipment is tested correctly.