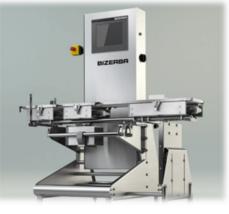

GlobeWeigh provide a range of weighing solutions to meet the needs of various businesses in the food and drink industry, medical and pharmaceutical, agricultural, industrial transport and logistics sectors, among others. These include products such as: Checkweighers, Medical Scales, Bench Scales, Platform Scales, Marine Scales, Forklift Weighing.

Our state of the art, high-speed checkweighing solutions for the food and logistics industries are extremely flexible thanks to their modular design, which means that they can easily be integrated with existing inspection systems such as X-ray systems, food metal detectors, and vision inspection systems.