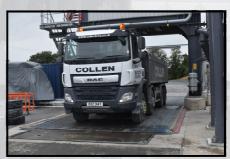

## **The Project**

Collen Bros, is a long standing GlobeWeigh customer and when they were investing in a new state if the art tar plant at their quarry they sought GlobeWeigh's advice.

As part of the project and build they wanted to incorporate a weighbridge under the outlet from the tar plant in order to accurately load the vehicles. The weighbridge required was to be 4.5m wide by 18m long to allow for vehicles to fill under chute.

## The Result

Once manufactured specialised transport was organised to deliver to site and arrive alongside the crane for offloading. When on site our team of site staff installed the weighbridge to allow Collen to finish off site levels. Once the surround of the weighbridge was finished GlobeWeigh engineers connected up the Bilanciai load cells and Bilanciai DD700 indicator leaving an output to send signal to their process system. Our Weights & Measures approved test unit then visited site to carry out the verification.