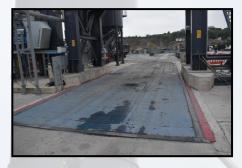

## **The Project**

Collen Bros, is a long standing GlobeWeigh customer and when they were investing in a new state if the art tar plant at their quarry they sought GlobeWeigh's advice.

As part of the project and build they wanted to incorporate a weighbridge under the outlet from the tar plant in order to accurately load the vehicles. The weighbridge required was to be 4.5m wide by 18m long to allow for vehicles to fill under chute.

## The Result

Once manufactured specialised transport was organised to deliver to site and arrive alongside the crane for offloading. When on site our team of site staff installed the weighbridge to allow Collen to finish off site levels. Once the surround of the weighbridge was finished GlobeWeigh engineers connected up the Bilanciai load cells and Bilanciai DD700 indicator leaving an output to send signal to their process system. Our Weights & Measures approved test unit then visited site to carry out the verification.