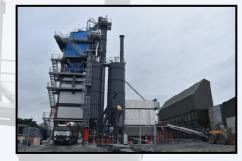

## **The Project**

Collen Bros, is a long standing GlobeWeigh customer and when they were investing in a new state if the art tar plant at their quarry they sought GlobeWeigh's advice.

As part of the project and build they wanted to incorporate a weighbridge under the outlet from the tar plant in order to accurately load the vehicles. The weighbridge required was to be 4.5m wide by 18m long to allow for vehicles to fill under chute.

## The Result

Once manufactured specialised transport was organised to deliver to site and arrive alongside the crane for offloading. When on site our team of site staff installed the weighbridge to allow Collen to finish off site levels. Once the surround of the weighbridge was finished GlobeWeigh engineers connected up the Bilanciai load cells and Bilanciai DD700 indicator leaving an output to send signal to their process system. Our Weights & Measures approved test unit then visited site to carry out the verification.